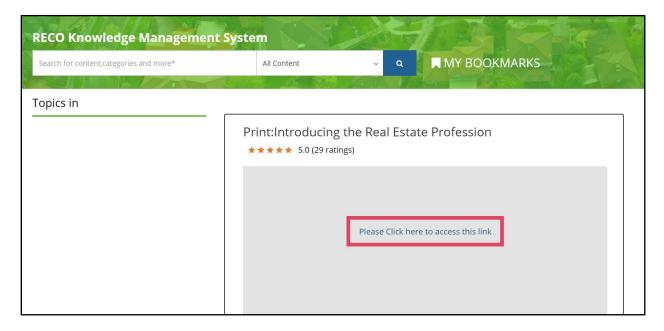

## STEP 5: Click on the "Please click here to access the link" as shown below.

**STEP 6:** Click on the **Yes** button in the Move to External Link dialog box. This will take you to the PDF file.

**STEP 7:** Click on the **Download** icon to download the file or click on the **Print** icon to print the file. These icons are located in the top right-hand corner of the screen. You can adjust the print size and settings like Fit to Page, Rotate, Zoom In, or Zoom Out.