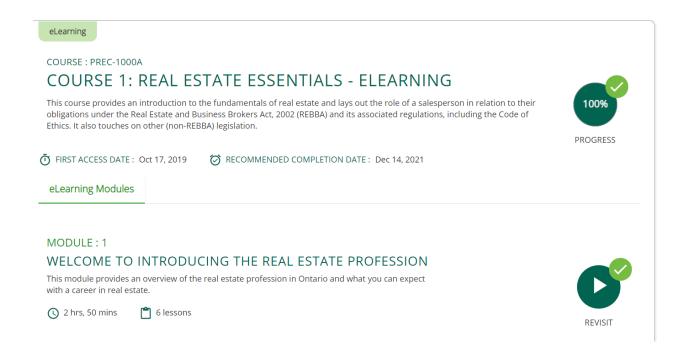

## **How to Print Modules from the KMS**

STEP 1: Click on the Start/Revisit button for the module you want to print.