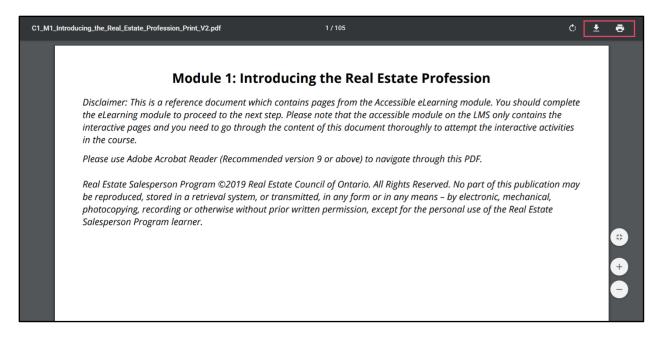

## STEP 5: Click on the "Please click here to access the link" as shown below.

**STEP 6:** Click on the **Yes** button in the Move to External Link dialog box. This will take you to the PDF file.

**STEP 7:** Click on the **Download** icon to download the file or click on the **Print** icon to print the file. These icons are located in the top right-hand corner of the screen. You can adjust the print size and settings like Fit to Page, Rotate, Zoom In, or Zoom Out.