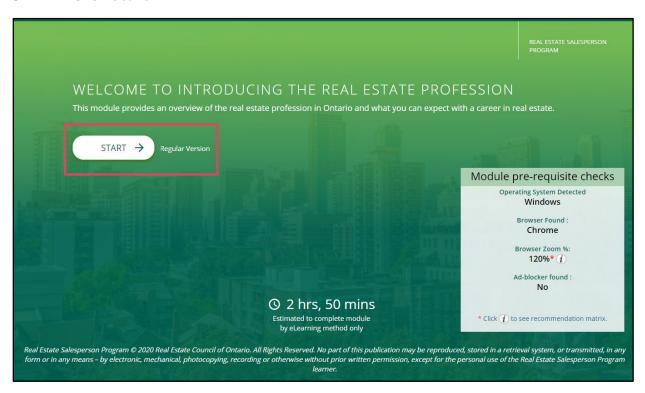

## STEP 2: Click Start.

**STEP 3:** Click on the **KMS** link at the bottom of the page.

**STEP 4:** Click on the **Print < module name >** link, highlighted in yellow.