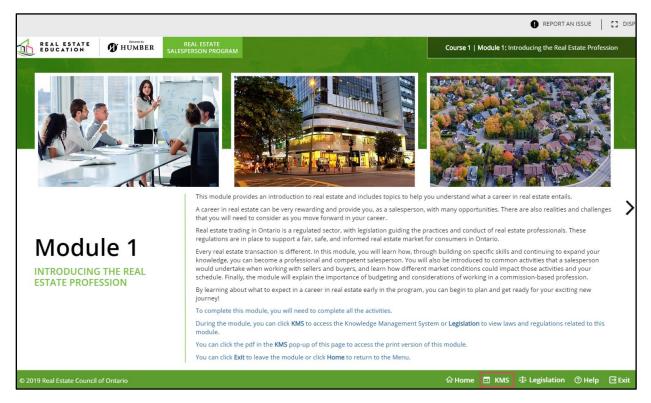

## STEP 2: Click Start.

**STEP 3:** Click on the **KMS** link at the bottom of the page.

**STEP 4:** Click on the **Print < module name >** link, highlighted in yellow.