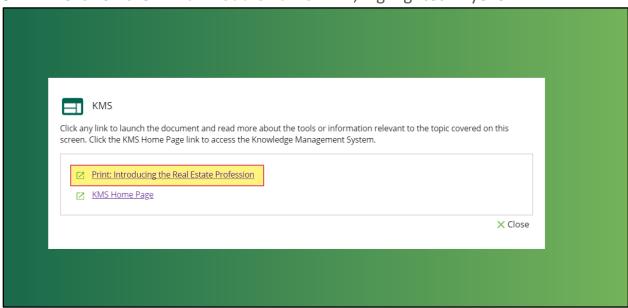

## STEP 2: Click Start.

**STEP 3:** Click on the **KMS** link at the bottom of the page.

**STEP 4:** Click on the **Print < module name >** link, highlighted in yellow.

## STEP 5: Click on the "Please click here to access the link" as shown below.

**STEP 6:** Click on the **Yes** button in the Move to External Link dialog box. This will take you to the PDF file.

**STEP 7:** Click on the **Download** icon to download the file or click on the **Print** icon to print the file. These icons are located in the top right-hand corner of the screen. You can adjust the print size and settings like Fit to Page, Rotate, Zoom In, or Zoom Out.