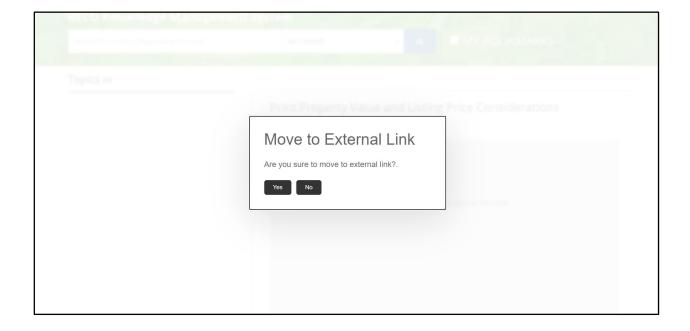

## STEP 5: Click on the "Please click here to access the link" as shown below.

**STEP 6:** Click on the **Yes** button in the Move to External Link dialog box. This will take you to the PDF file.

**STEP 7:** Click on the **Download** icon to download the file or click on the **Print** icon to print the file. These icons are located in the top right-hand corner of the screen. You can adjust the print size and settings like Fit to Page, Rotate, Zoom In, or Zoom Out.